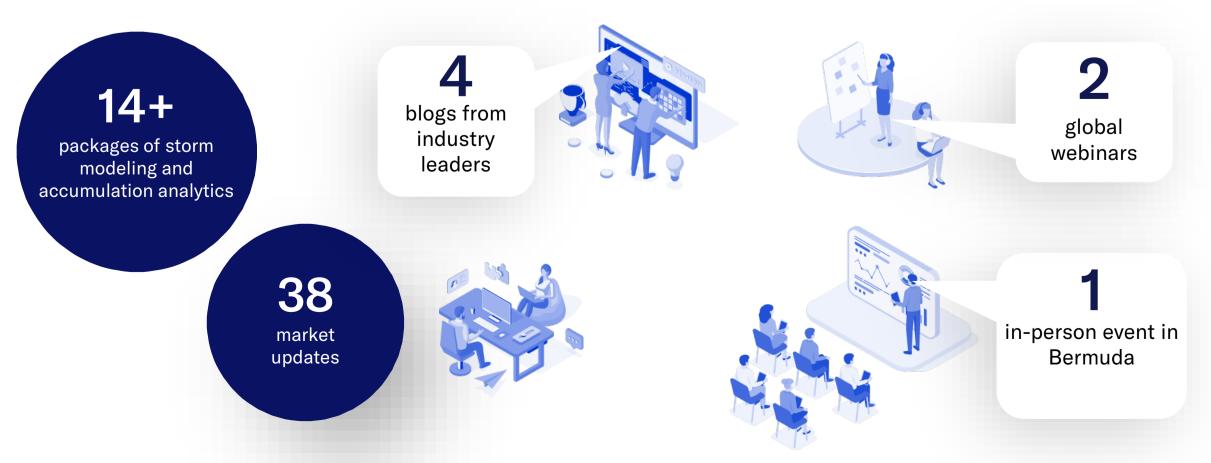

## MOODY'S

During periods of greatest uncertainty, the insurance industry looks to Moody's