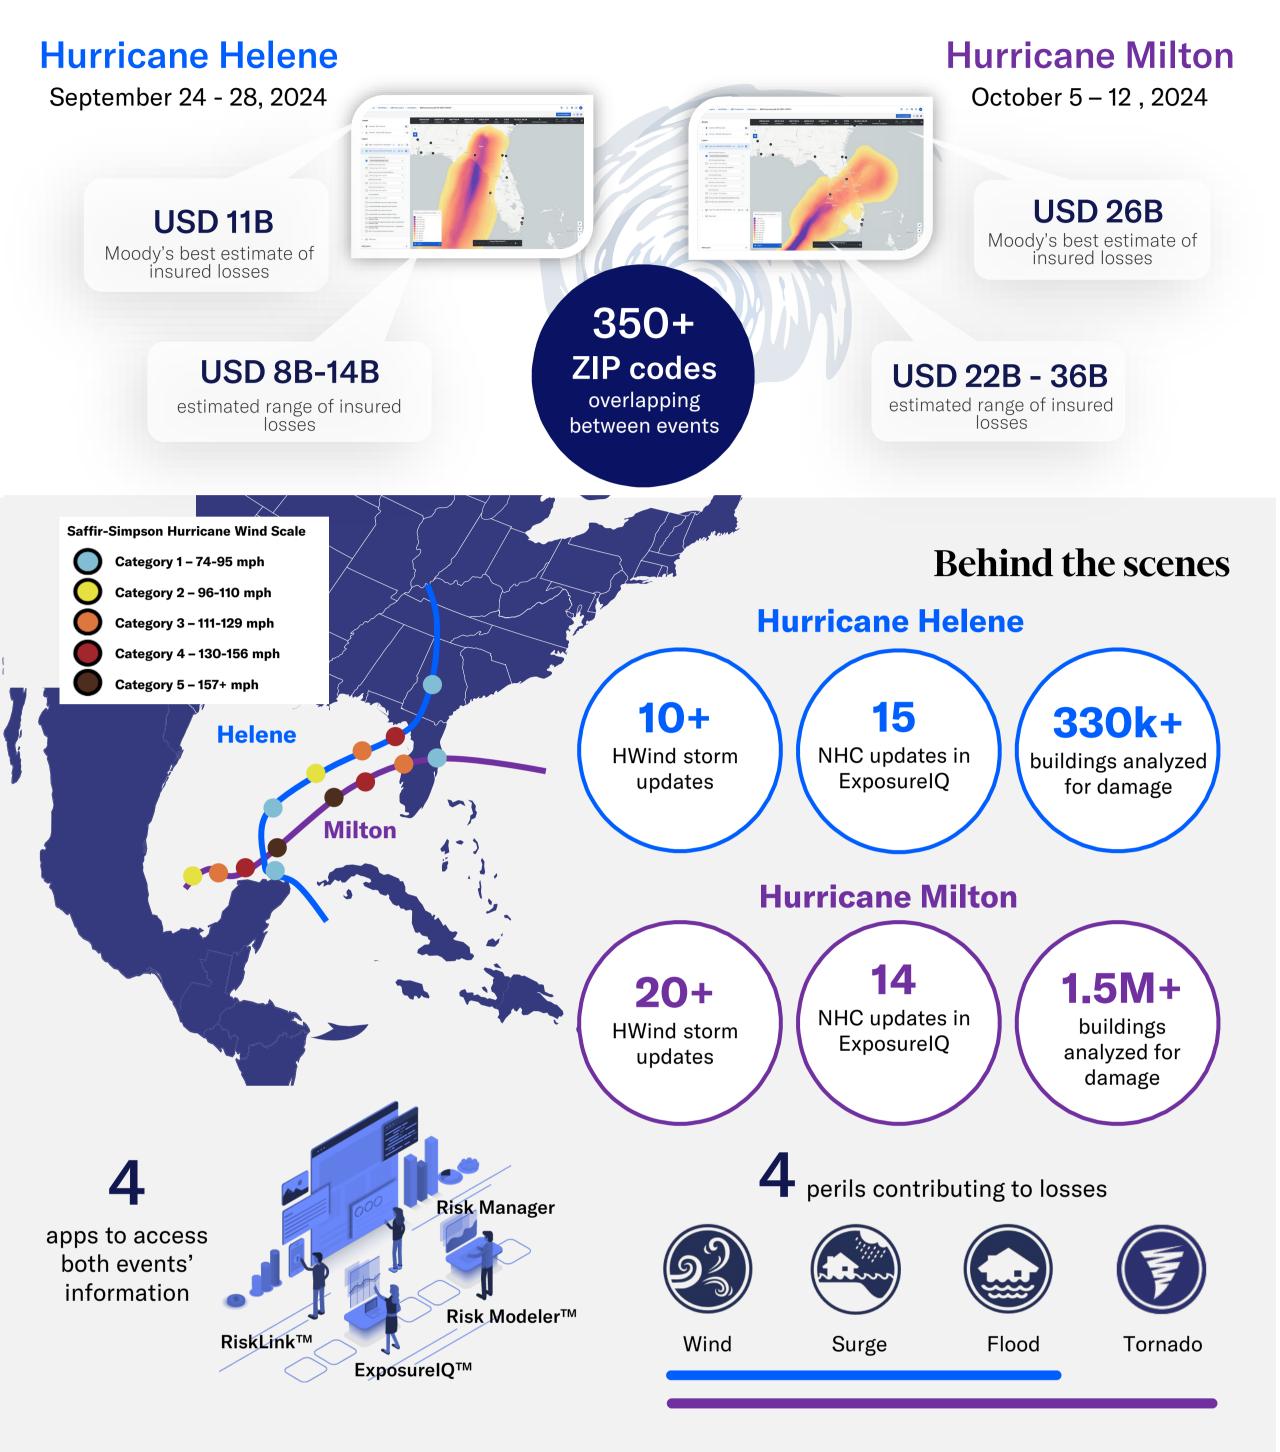

## MOODY'S RMS EVENT RESPONSE BY THE NUMBERS

Prior to, during, and post-landfall, Moody's RMS Event Response served as an essential partner to our customers in providing timely, impactful insights on hurricanes Helene and Milton. See how we equipped our clients with timely insights to respond more effectively to the events.