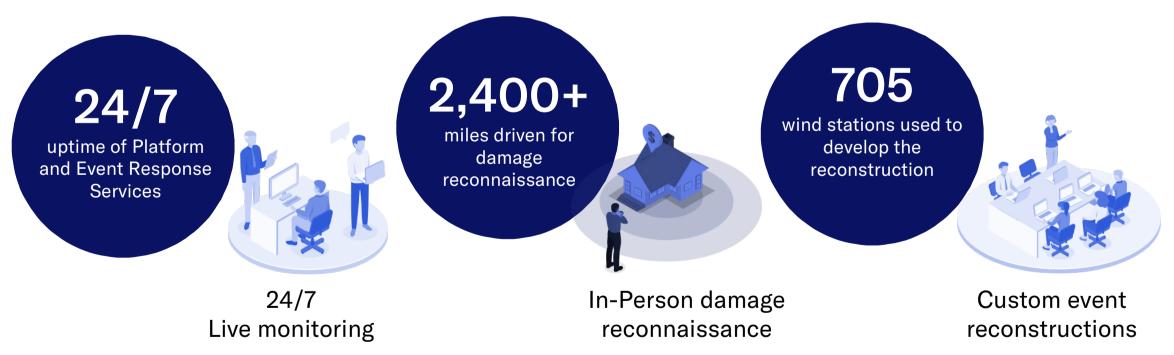

## MOODY'S

During periods of greatest uncertainty, the insurance industry looks to Moody's

## MOODY'S RMS EVENT RESPONSE BY THE NUMBERS

Prior to, during, and post-landfall, Moody's RMS Event Response served as an essential partner to our customers in providing timely, impactful insights on hurricanes Helene and Milton. See how we equipped our clients with timely insights to respond more effectively to the events.









## **Committed to keeping clients informed**



## To learn more visit us at www.rms.com/event-response/event-response-services



Insurance Solutions

© 2024 Moody's Analytics, Inc. and/or its licensors and affiliates (collectively, "Moody's"). All rights reserved